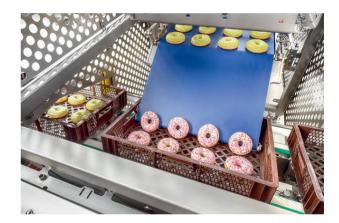

## **BASKET TRAY DEPOSITOR**

For products that need to be placed within a basket or tray, this can be done automatically by the basket depositor. The machine automatically recognises a basket and positions it lengthways in an inclined position. This is set by the machines preprogrammed setting for the depositing process: