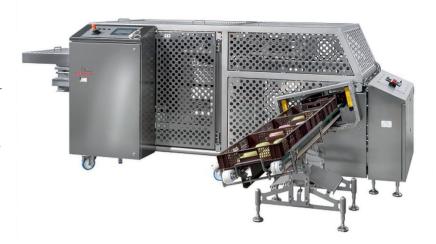

## **BASKET TRAY DEPOSITOR**

For products that need to be placed within a basket or tray, this can be done automatically by the basket depositor. The machine automatically recognises a basket and positions it lengthways in an inclined position. This is set by the machines preprogrammed setting for the depositing process:

All of the machine settings can be changed via an operator friendly touchscreen and then saved in the form of recipes for later use. The entire machine is optimised according to the HACCP guidelines.

- Compact machine design
- Easy operation via touch screen
- Quick and Easy cleaning of the machine
- Programmable process