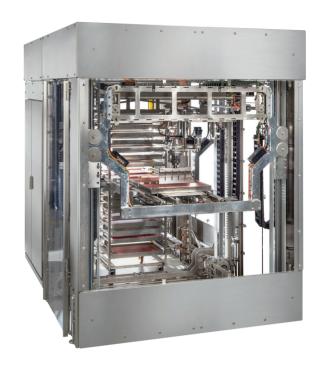

# **IQ-MOVE SPIDER**

# Automation through baking tray handling

Ultrasonic cutting machine with docking station for existing rack trolley, with vertically movable work unit for handling cake trays, program-controlled removal, cutting directly on the lifting gantry, program-controlled automatic removal of the cake trays, then returning the baking trays to the rack trolley.

#### **TECHNICAL DATA**

| Length   | 3146 mm    |
|----------|------------|
| Width    | 2150 mm    |
| Height   | 2628 mm    |
| Weight   | ca.1500 kg |
| Item No. | 7500063    |