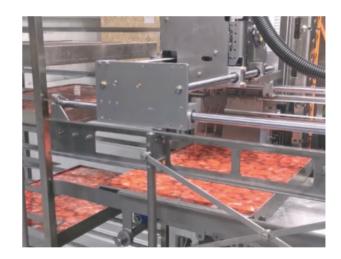

# Automation through baking tray handling

Ultrasonic cutting machine with docking station for existing rack trolley, with vertically movable work unit for handling cake trays, program-controlled removal, cutting directly on the lifting gantry, program-controlled automatic removal of the cake trays, then returning the baking trays to the rack trolley.

## **ADDITIONAL MODULES**

Remote maintenance module

Baking tray sizes: Usual baking tray sizes up to 600 x 800 mm Round products: diameter of up to 350 mm. Other sizes upon request.