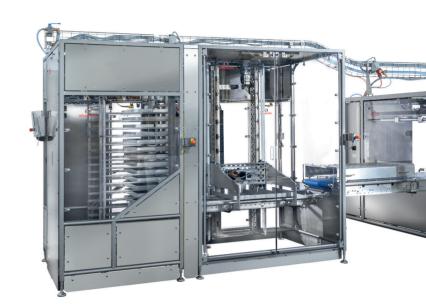

# Automation through baking tray handling

The rack trolleys provided by the customer are positioned in the docking station. The cake trays are fed fully automatically to the following machine via a lifting portal with an integrated removal tongue. Thanks to the modular design, existing conveyor belt systems can also be automated using the IQ-Move.

After processing, the trays can also be automatically fed back to the rack trolley.

- Reduction of operating times
- Relief for specialist staff
- Fully automated process
- Removal of various sheets

#### **TECHNICAL DATA**

| Length   | 3370 mm     |
|----------|-------------|
| Width    | 1850 mm     |
| Height   | 2620 mm     |
| Weight   | ca. 1500 kg |
| Item No. | 75000061    |