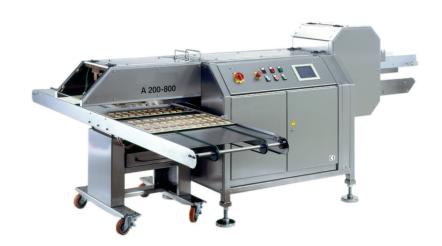

## **PRODUCT LAYING MACHINE A 200-800**

The products are continuously taken over and placed on baking trays or shelves provided at the factory.

The number of rows and the spacing can be freely adjusted.

The machine automatically recognizes a placed sheet and positions it for the laying process according to the machine's parameter settings.

All machine settings can be changed via a touchscreen input area and saved in the form of recipes for later use.

- Reduction of operating times
- Relief for specialist staff
- Fully automated process

## **TECHNICAL DATA**

| Length   | 3050 mm    |
|----------|------------|
| Width    | 880 mm     |
| Height   | 1270 mm    |
| Weight   | ca. 500 kg |
| Item No. | 75000038   |