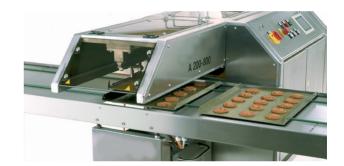

## **PRODUCT LAYING MACHINE A 200-800**

The products are continuously taken over and placed on baking trays or shelves provided at the factory.

The number of rows and the spacing can be freely adjusted.

The machine automatically recognizes a placed sheet and positions it for the laying process according to the machine's parameter settings.

All machine settings can be changed via a touchscreen input area and saved in the form of recipes for later use.