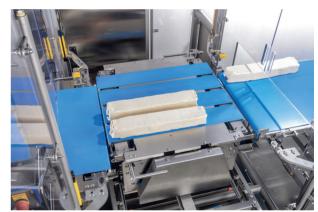

## **ROW COLLECTOR**

Products arriving in one or more rows are collected via individually controlled conveyor belts and transferred as a batch to the next machine.

- Minimization of production times
- Suitable for a wide range of products
- Fully automated process