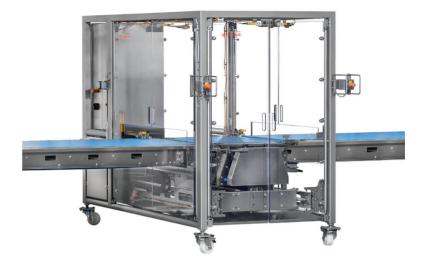

## **ROW COLLECTOR**

Products arriving in one or more rows are collected via individually controlled conveyor belts and transferred as a batch to the next machine.

- Minimization of production times
- Suitable for a wide range of products
- Fully automated process

## **TECHNICAL DATA**

| Length*  | 1318 mm    |
|----------|------------|
| Width*   | 1980 mm    |
| Height*  | 2000 mm    |
| Weight   | ca. 800 kg |
| Item No. | 75000065   |

<sup>\*</sup>Dimensions may vary depending on requirements and final design.